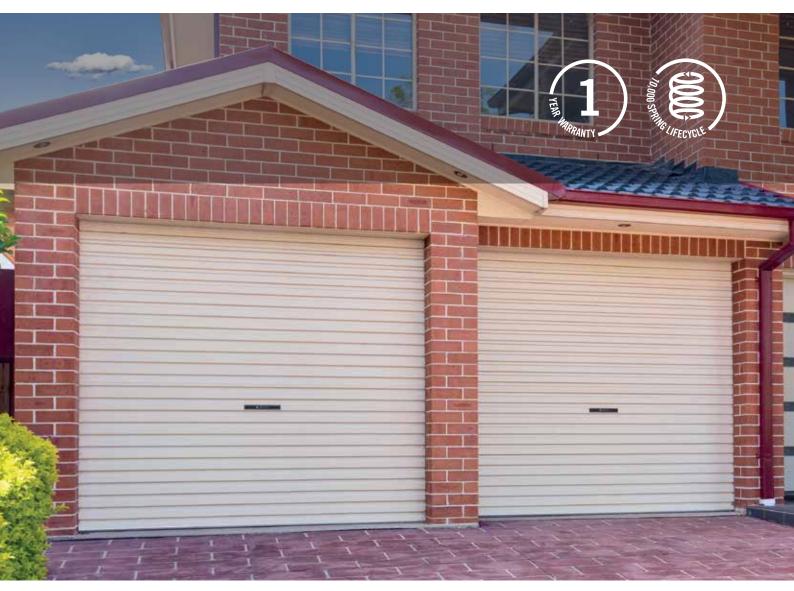

# Rolling garage door

The Rollmasta® rolling door is the ideal choice if you are looking for a good quality rolling door at a budget price. Rollmasta rolling garage doors are strong, secure and attractive.

The Rollmasta represents tremendous value for money, which is why it is the preferred choice for many well known builders and pre-fabricators.

Each door is tailor made to suit your needs, delivering an affordable, quality door from a name you can trust.

### **AESTHETICS**

- Wide range of colours.
- Stylish centre lift lock.

### **SAFETY**

- Waist height centre lift lock with double bar locking action.
- Steel door stops.

### EASE OF OPERATION

- Nylon braided running strips ensure that your door rolls up and down effortlessly.
- Lifting handle, available as optional extra, provides convenient operation and easy lifting of door.
- Internal lock snib provides easier internal lock use.
- Precision springing and plastic drum combination ensures consistent balance.

## WEATHER PROTECTION

- Colorbond steel, our preferred supplier, to stand up to the harsh Australian climate\*.
- Weatherseal provides an efficient seal for protection from the elements.

B&D has offices servicing all states.