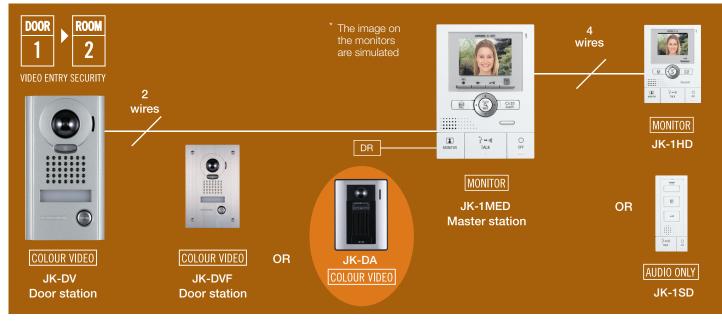

# Wiring

Wiring must be daisy chained between stations not homerun.

### Specification

| Power Source                      | 18 volts DC<br>18VDC1300 Two Monitors                     |
|-----------------------------------|-----------------------------------------------------------|
| Video Monitor                     | 3 1/2" TFT Colour LCD                                     |
| Call-in                           | Chime, image and Audio                                    |
| Night viewing                     | White light projected up to 30cm, from                    |
|                                   | camera. Background scene beyond 30cm, cannot be seen.     |
| Door Release                      | 24V AC/DC 500mA contact rating                            |
| Wiring                            | 2 parallel wires to door<br>4 wires in loop between rooms |
| Distance                          | 1.00mm dia PE                                             |
| Door to master                    | 100m                                                      |
| Master to farthest sub            | 100m                                                      |
| Master station to<br>Power supply | 10m                                                       |