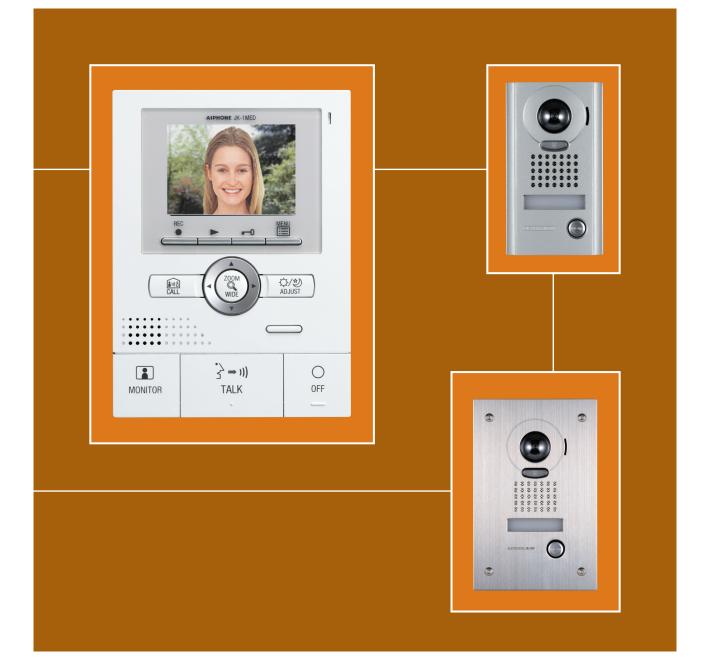

# **JK Series**

Video Sentry with Digital Pan/Tilt and Zoom 1 entry and 2 stations with picture memory

Compact Handsfree Colour Audio Video Entry Security Intercom

# **JK Series Video Intercom**

# Video Handsfree Colour

#### Features

- 1 video door station and up to two internal stations
- 170° Wide Angle view
- Digital zoom with pan and tilt function
- Clear crisp colour image with 90mm TFT colour LCD
- Handsfree communications to door station
- Picture memory
- Choice of 3 different door stations including vandal resistant flush and surface mount models
- All call internal communication
- Day / Night adjust
- White LED illumination for low light viewing
- Entrance Monitoring
- External sensor input
- Optional switch (requires additional wiring)